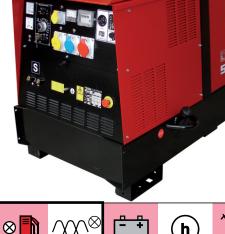

# **ENGINE DRIVEN WELDER DSP 500 PS CHOPPER TECHNOLOGY**

- High frequency Digital Control of welding current
- Multi process welder:
  - SMAW: Shielded Metal Arc welding (Stick)
  - GMAW: Gas Metal Arc Welding (MIG)
  - FCAW: Flux Cored Arc Welding (Flux Cored)
  - GTAW: Gas Tungsten Arc Welding (TIG) Contact starting
- Low welding current range (50%) in C.C. mode
- EP7 engine shutdown (oil pressure/high temperature/low fuel/battery charge)
- Auxiliary power (up to 16 kVA)
- Ground Fault Interrupter protection
- Large (60 I) fuel tank for up to 14 hours operation
- Perkins, water cooled diesel engine (1500 rpm) EURO 2 compliant
- Meets EEC directives

## **GENERAL SPECIFICATIONS**

60 I Tank capacity 14 h Running time (at duty cycle 60%) IP 23 **Protection** 

1720x980x1110 Dimensions \* Lxwxh (mm)

750 kg Weight \*

93 LWA (68 dB(A) - 7 m) Measured Acustic Power \*\* 94 LWA (69 dB(A) - 7 m) **Garanted Acustic Power \*\*** 